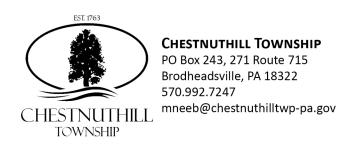

## **Correct Placement**

#### Do place your sign...

- With 4 inch numbers
- At least 3 feet but no greater than 6 feet above the ground surface
- On the same side as your driveway
- So it is adequately visible from both directions of travel
- At least 4 feet off of the edge of the paved roadway
- Call 811 (One Call) before your dig!