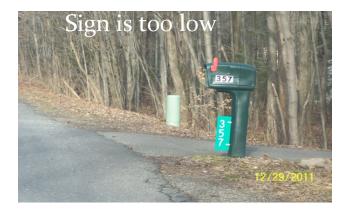

## **Correct Placement**

#### Do place your sign...

- With 4 inch numbers
- At least 3 feet but no greater than 6 feet above the ground surface
- On the same side as your driveway
- So it is adequately visible from both directions of travel
- At least 4 feet off of the edge of the paved roadway
- Call 811 (One Call) before your dig!