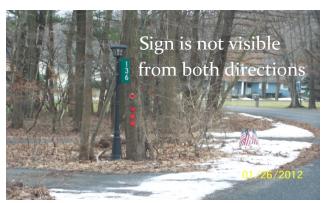

## **Incorrect Placement**

#### Don't...

- Purchase a sign with 3 inch numbers
- Place the sign across the street from your driveway
- Place the sign below 3 feet as it may be obscured by snow in the winter.

Chestnuthill Township Ordinance 2011-03 requires reflective emergency response signs be placed at all driveway entrances to occupied structures. Be sure your sign measure 6" by 18" reflective green with 4" reflective white numbers on both sides. Signs can be purchased at any retail store which carries the 6" x 18" reflective green sign and 4" reflective white numbers.