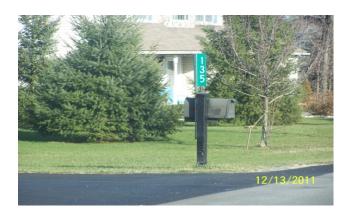

## **Incorrect Placement**

#### Don't...

- Purchase a sign with 3 inch numbers
- Place the sign across the street from your driveway
- Place the sign below 3 feet as it may be obscured by snow in the winter.

Chestnuthill Township Ordinance 2011-03 requires reflective emergency response signs be placed at all driveway entrances to occupied structures. Be sure your sign measure 6" by 18" reflective green with 4" reflective white numbers on both sides. Signs can be purchased at any retail store which carries the 6" x 18" reflective green sign and 4" reflective white numbers.